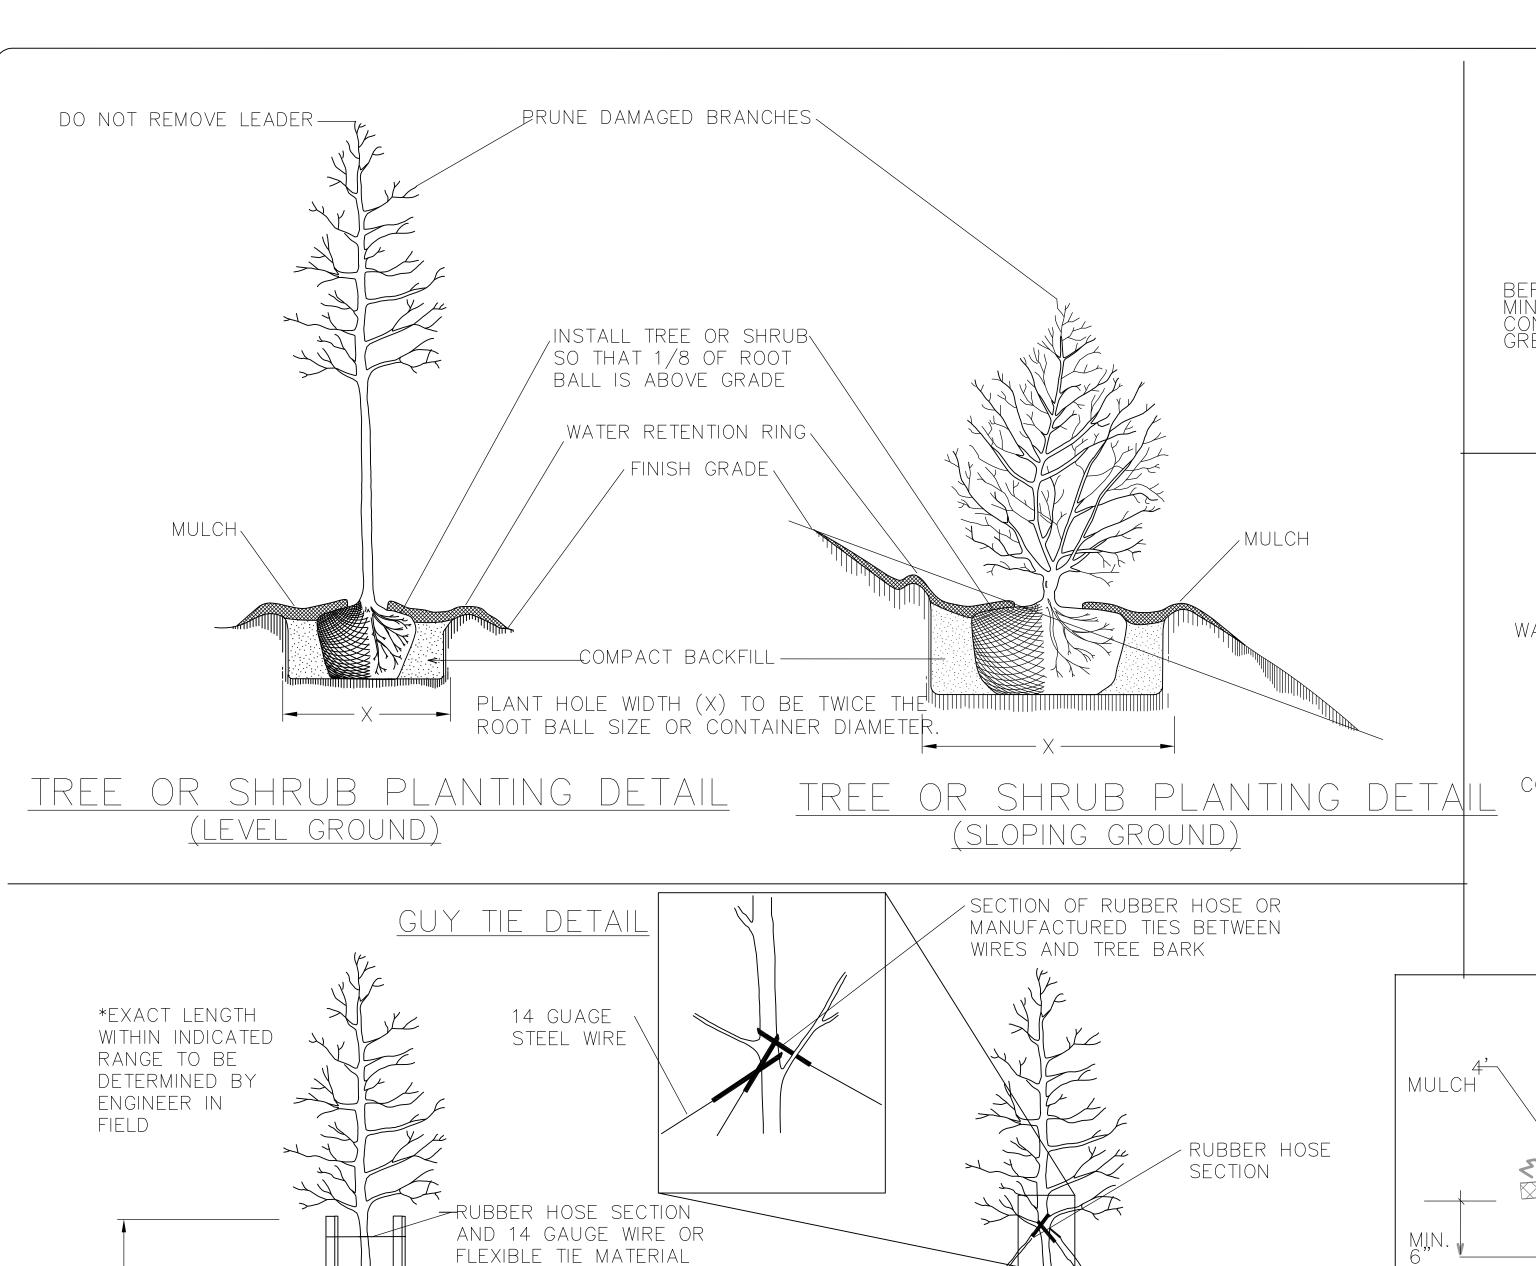

919-707-2935

STATE OF NORTH CAROLINA DEPARTMENT OF TRANSPORTATION

4" MULCH

FINISH GRADE

NOTE: PLANTS MAY BE INSTALLED

BEFORE OR AFTER MULCHING OPERATION

### NOTES:

SCHEDULE FOR PLANT HOLE SIZE: PLANT HOLE WIDTH (X) TO BE TWICE THE ROOT BALL SIZE OR CONTÀINER DIAMETER.

SEE STANDARD SPECIFICATIONS FOR PLANT BED FUMIGATION AND HERBICIDAL TREATMENT.

APPLY FERTILIZER AT PLANTING TIME IN THE FORM OF A SLOW RELEASE PELLET OR TABLET. APPLY AT RATE RECOMMENDED BY MANUFACTURER. BOTH RATE AND FORMULATION MUST BE APPROVED BY FIELD ENGINEER PRIOR TO APPLICATION.

REMOVE WIRE BASKET AND FOLD BURLAP BACK FROM TOP OF ROOT BALL BEFORE BACKFILLING IS COMPLETE.

ALL PRUNING TO FOLLOW STANDARD

ARBORICULTURAL PRACTICES AS SPECIFIED BY INTERNATIONAL SOCIETY OF ARBORICULTURE.

DO NOT ATTEMPT TO STRAIGHTEN A TREE THAT HAS BEEN PLANTED AT AN ANGLE WITH THE USE OF STAKING OR GUYING. DIG TREE AND REPLANT TO UPRIGHT POSITION.

- MAINTAIN MULCH EDGE AT A DISTANCE OF 6' GUARDRAIIL BEHIND GUARDRAIL, UNLESS OTHERWISE DIRECTED BY ENGINEER. GUARDRAIL MULCHING DETAIL USE AS DIRECTED BY FIELD ENGINEER

<u>Plan view</u>

STAKING DETAIL

USE AS DIRECTED BY FIELD ENGINEER

(TREES 6'-10')

APPROVED BY ENGINEER.

14 GAUGE STEEL WIRE STRANDS

1 3/4" x 1 3/4" WOODEN STAKE, 18-24" LG. STAKE TO BE 4-6" ABOVE GRADE

TWISTED AROUND EACH OTHER UNTIL WIRES ARE TAUT.

3/4" x 1 3/4" WOODEN STAKE

Landscape Renovation/Enhancement at I-40 Exit 111 Valdese, NC project #: 3713.3.31

<u>Plan view</u>

GUYING DETAIL

TREES 10'OR LARGER)

USE AS DIRECTED BY FIELD ENGINEER

|   | Planting Details | prel design date: December 17, 2014                  |
|---|------------------|------------------------------------------------------|
|   |                  | checked by & date : Connie Morgan<br>January 8, 2015 |
| ; |                  | final design date : March 24, 2015                   |