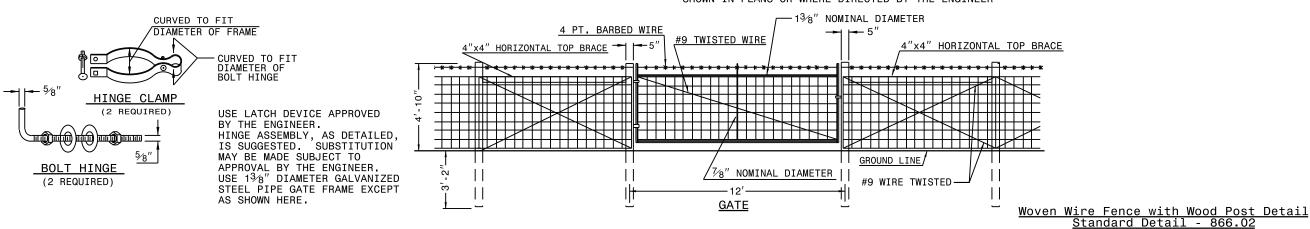

sheet no :

PLACE THE BRACE WIRE AROUND THE POST. DRAW WIRE TAUT BY TWISTING BETWEEN EACH POST. THIS APPLIES TO ALL BRACE WIRES. NOTCH POSTS FOR BRACES. PLACE TWO GALVANIZED 12d OR THREE GALVANIZED 10d ON ALL BRACES AT EACH END.

LINE BRACES (MAXIMUM SPACING 324')

-BRACE POSTS

#### POST FOR BLOCKING DRIVEWAYS OR OTHER ENTRANCES

INSTALL IN ADDITION TO FENCE WHERE SHOWN IN PLANS OR WHERE DIRECTED BY THE ENGINEER

OF CURVATURE IS GREATER THAN 3 DEGREES. PLACE LINE BRACES AT THE END OF EACH ROLL