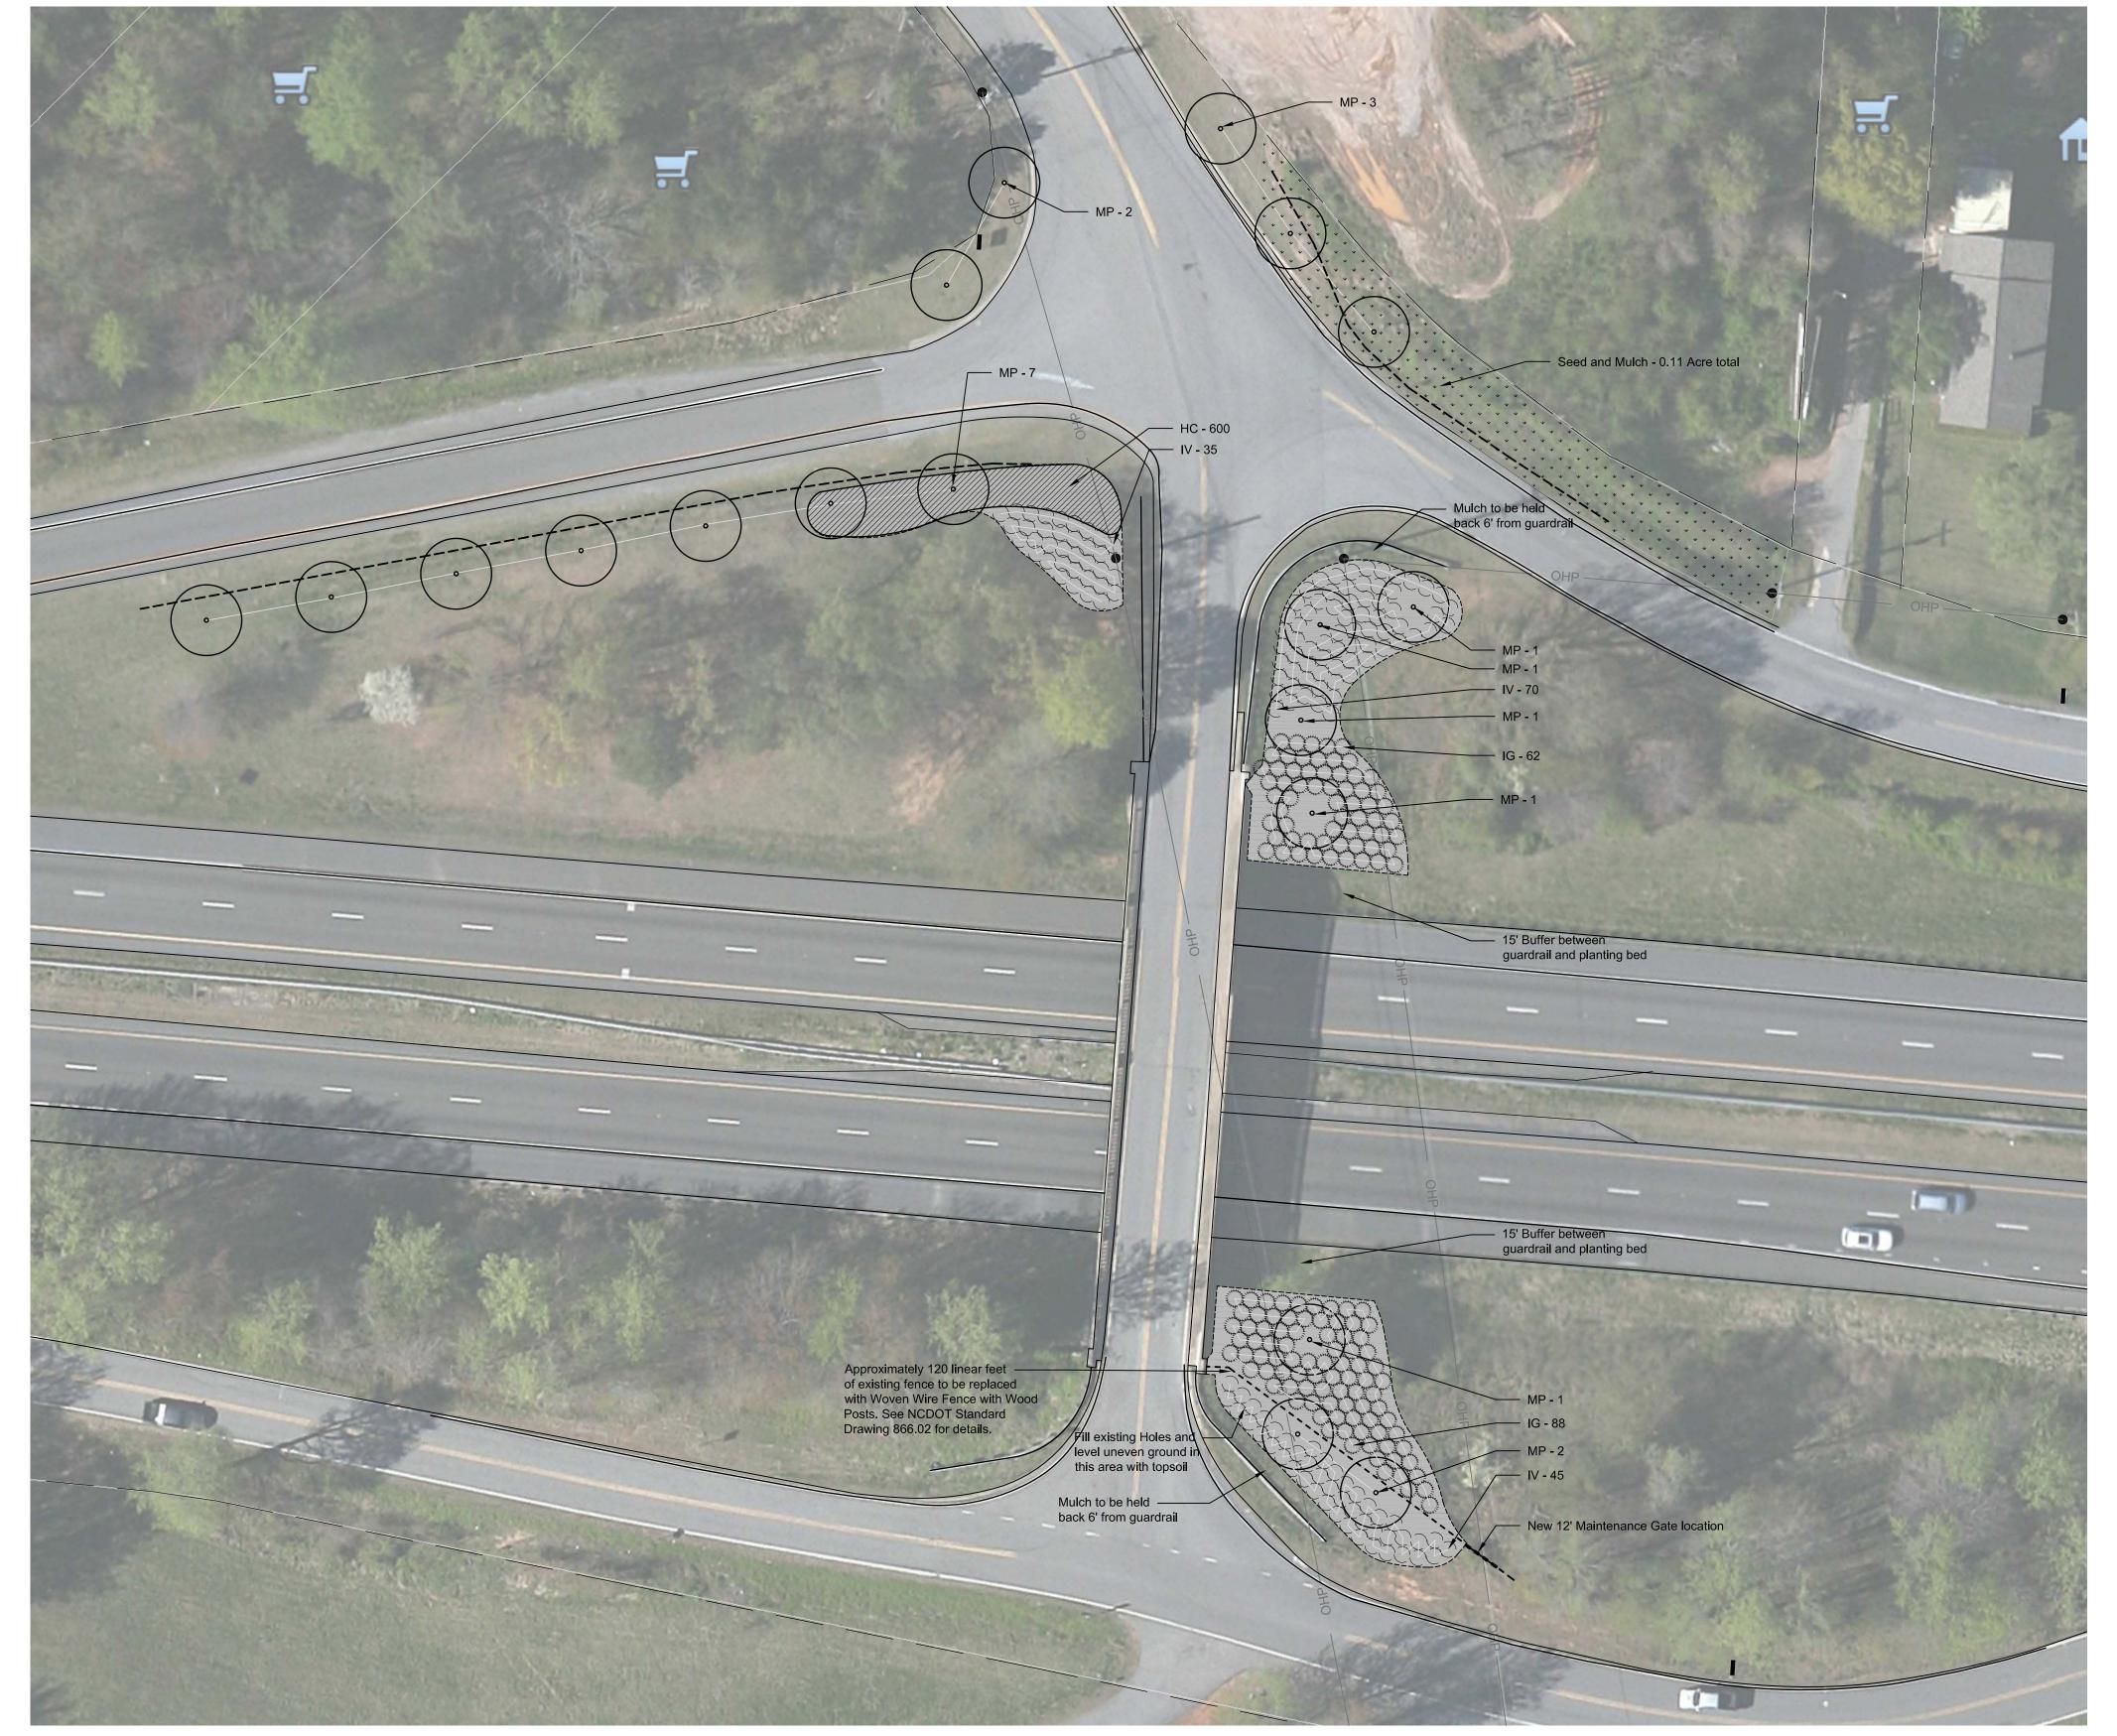

#### **PLANT MATERIALS**

| Qty       | Unit  | Key                                          | Botanical Name                                               | Common Name                 | Furnish                                                                    | ASNS  | Spacing  |
|-----------|-------|----------------------------------------------|--------------------------------------------------------------|-----------------------------|----------------------------------------------------------------------------|-------|----------|
| Trees     |       |                                              |                                                              |                             |                                                                            | •     |          |
| 19        | ea    | MP                                           | Malus 'Prairifire'                                           | Prairifire<br>Crabapple     | 3" Cal./B&B, Single straight<br>trunk, well-branched, matched<br>specimens | 1.2.3 | 40' O.C. |
| Shrubs    |       |                                              |                                                              | •                           |                                                                            |       |          |
| 150       | ea    | IV                                           | Itea virginica 'Henry's<br>Garnet'                           | Virginia<br>Sweetspire      | 18-24", #3 Container                                                       | 2.2.4 | 5' O.C.  |
| 150       | ea    | IG                                           | llex glabra                                                  | Inkberry Holly              | 18-24", #3 Container                                                       | 4.2.4 | 5' O.C.  |
| Groundco  | ver   |                                              |                                                              | •                           |                                                                            |       |          |
| 600       | ea    | НС                                           | Hypericum calycinum                                          | Creeping St.<br>John's Wort | #1 Container, fully rooted                                                 | 12.3  | 18" O.C. |
| OTHER ITE | MS    |                                              |                                                              |                             |                                                                            |       |          |
| Quantity  | Unit  | Description                                  |                                                              |                             |                                                                            |       |          |
| 1125      | SY    | Post-En                                      | Post-Emergence Herbicide Treatment for Plant Beds (10100 sf) |                             |                                                                            |       |          |
| 1125      | SY    | Pre-Em                                       | Pre-Emergence Herbicidal Treatment for Plant Beds (10100 sf) |                             |                                                                            |       |          |
| 126       | CY    | Mulch f                                      | Mulch for Planting (4" thick)                                |                             |                                                                            |       |          |
| 2         | M/G   | Water <b>f</b>                               | Water for Planting                                           |                             |                                                                            |       |          |
| 120       | LF    | Remova                                       | Removal of Existing Woven Wire Fence, Wood Post and Gate     |                             |                                                                            |       |          |
| 120       | LF    | Woven Wire Fence, 47" Fabric                 |                                                              |                             |                                                                            |       |          |
| 6         | Each  | 4" Timber Fence Posts, 7'-6" Long            |                                                              |                             |                                                                            |       |          |
| 5         | Each  | 5" Timber Fence Posts, 8' Long               |                                                              |                             |                                                                            |       |          |
| 1         | Each  | Single Gates, 4' High, 12' Wide, 12' Opening |                                                              |                             |                                                                            |       |          |
| 120       | LF    | Additional Barbed Wire                       |                                                              |                             |                                                                            |       |          |
| 0.11      | Acre  | Seeding and Mulching                         |                                                              |                             |                                                                            |       |          |
| 0.88      | Acre  | Selective Undergrowth Removal (38,500 sf)    |                                                              |                             |                                                                            |       |          |
| 0.1       | Acre  | Clearing and Grubbing (4,500 SF)             |                                                              |                             |                                                                            |       |          |
| 1         | LS    | Pruning of Existing Trees                    |                                                              |                             |                                                                            |       |          |
|           |       |                                              |                                                              |                             |                                                                            |       |          |
| ESTABLISH |       |                                              |                                                              |                             |                                                                            |       |          |
|           | Unit  | Descrip                                      |                                                              |                             |                                                                            |       |          |
| 12        | Cycle | Monthl                                       | y Esablishment and Warra                                     | nty Work                    |                                                                            |       |          |

# GENERAL NOTES:

- 1. Verify locations of pertinent site improvements installed under other sections. If any part of this plan cannot be followed due to site conditions, contact Landscape Architect for instructions prior to commencing work.
- 2. Exact locations of field staked plant materials to be approved by the Landscape Architec or Engineer in the field prior to installation.
- 3. Verify plant counts and square footages: Quantities are provided as Owner information only. If quantities on plant list differ from graphic indications, then graphics shall prevail.
- 4. Contact the local underground utility services for utility location and identification.
- Perform excavation in the vicinity of underground utilities with care and if necessary, by hand. The Contractor bears full responsibility for this work and disruption or damage to utilities shall be repaired immediately at no expense to the Owner.

- drawings.
- Square footages for Clearing & Grubbing areas and Selective undergrowth removal areas are approximate.
- 6. Align and equally space in all directions shrubs so designated per these notes and
- Square footages for Clearing & Grubbing areas and Selective undergrowth removal areas are approximate.

total sheet no :

| PLANT MATERIALS |      |     |                                    |                             |                                                                            |       |          |
|-----------------|------|-----|------------------------------------|-----------------------------|----------------------------------------------------------------------------|-------|----------|
| Qty             | Unit | Key | Botanical Name                     | Common Name                 | Furnish                                                                    | ASNS  | Spacing  |
| Trees           |      |     |                                    |                             |                                                                            |       |          |
| 19              | ea   | MP  | Malus 'Prairifire'                 | Prairifire<br>Crabapple     | 3" Cal./B&B, Single straight<br>trunk, well-branched, matched<br>specimens | 1.2.3 | 40' O.C. |
| Shrubs          |      |     |                                    |                             |                                                                            |       |          |
| 150             | ea   | IV  | ltea virginica 'Henry's<br>Garnet' | Virginia<br>Sweetspire      | 18-24", #3 Container                                                       | 2.2.4 | 5' O.C.  |
| 150             | ea   | IG  | llex glabra                        | Inkberry Holly              | 18-24", #3 Container                                                       | 4.2.4 | 5' O.C.  |
| Groundcover     |      |     |                                    |                             |                                                                            |       |          |
| 600             | ea   | НС  | Hypericum calycinum                | Creeping St.<br>John's Wort | #1 Container, fully rooted                                                 | 12.3  | 18" O.C. |

Landscape Renovation/Enhancement reu enginerat I-40 Exit 111
Valdese, NC
project #: 3713.3.31

| ption: | Landscape Development | prel design date: December 17, 2014                  |
|--------|-----------------------|------------------------------------------------------|
| descri | Planting Plan         | checked by & date : Connie Morgan<br>January 8, 2015 |
| et     |                       | final design date : March 24, 2015                   |