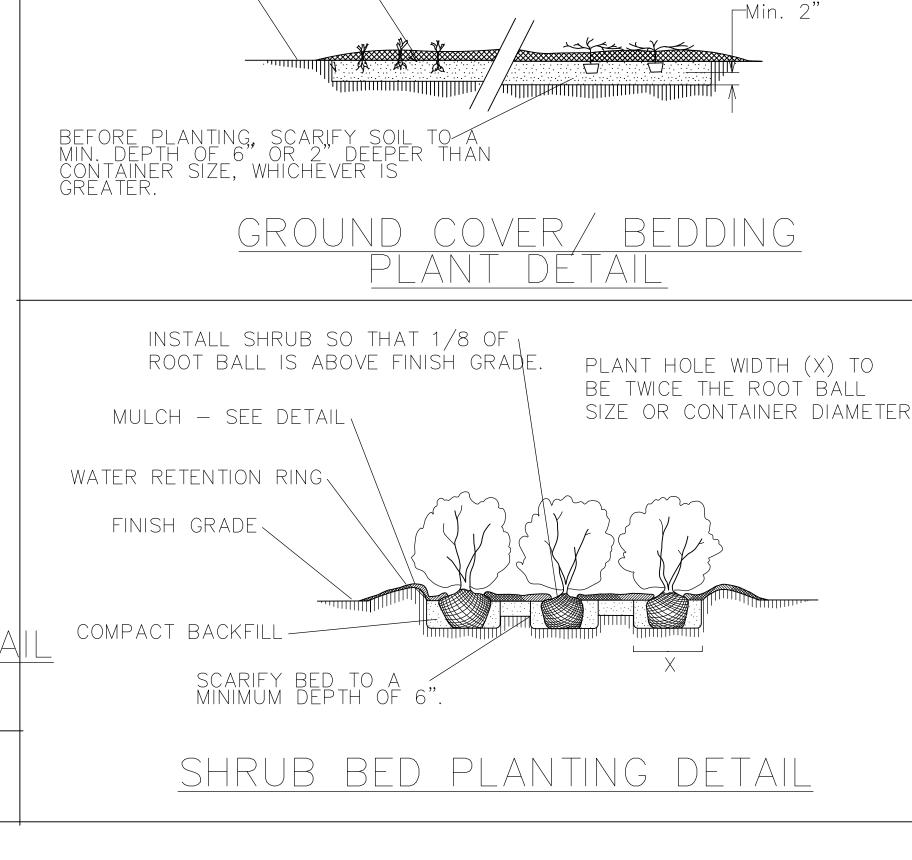

919-707-2935

STATE OF NORTH CAROLINA DEPARTMENT OF TRANSPORTATION

4" MULCH

FINISH GRADE

NOTE: PLANTS MAY BE INSTALLED

BEFORE OR AFTER MULCHING OPERATION

### NOTES:

SCHEDULE FOR PLANT HOLE SIZE: PLANT HOLE WIDTH (X) TO BE TWICE THE ROOT BALL SIZE OR CONTÀINER DIAMETER.

SEE STANDARD SPECIFICATIONS FOR PLANT BED FUMIGATION AND HERBICIDAL TREATMENT.

APPLY FERTILIZER AT PLANTING TIME IN THE FORM OF A SLOW RELEASE PELLET OR TABLET. APPLY AT RATE RECOMMENDED BY MANUFACTURER. BOTH RATE AND FORMULATION MUST BE APPROVED BY FIELD ENGINEER PRIOR TO APPLICATION.

#### Notes

1. Trees outside of designated mulch beds should be mulched individually

NCDOT — ROADSIDE ENVIRONMENTAL UNIT LANDSCAPE DESIGN & DEVELOPMENT

1557 MAIL SERVICE CENTER, RALEIGH, NC 27699-1557 PH: 919-707-2920 FAX: 919-715-2554 http://www.ncdot.org/doh/operations/dp\_chief\_eng/roadside/