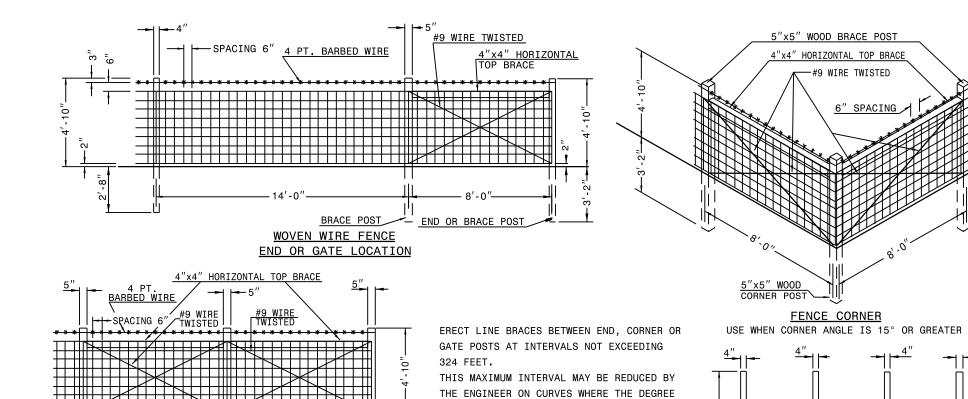

sheet no :

PLACE THE BRACE WIRE AROUND THE POST. DRAW WIRE TAUT BY TWISTING BETWEEN EACH POST. THIS APPLIES TO ALL BRACE WIRES. NOTCH POSTS FOR BRACES. PLACE TWO GALVANIZED 12d OR THREE GALVANIZED 10d ON ALL BRACES AT EACH END.

LINE BRACES (MAXIMUM SPACING 324')

-BRACE POSTS

#### POST FOR BLOCKING DRIVEWAYS OR OTHER ENTRANCES

INSTALL IN ADDITION TO FENCE WHERE SHOWN IN PLANS OR WHERE DIRECTED BY THE ENGINEER

OF CURVATURE IS GREATER THAN 3 DEGREES. PLACE LINE BRACES AT THE END OF EACH ROLL

**DETAIL OF POST ANCHOR** 

USE AT GATE POSTS OR WHERE REQUIRED BY SOIL CONDITIONS. MAY ALSO BE USED IN LIEU OF SETTING POSTS TO A DEPTH OF 3'-2".

Woven Wire Fence with Wood Post Detail Standard Detail - 866.02