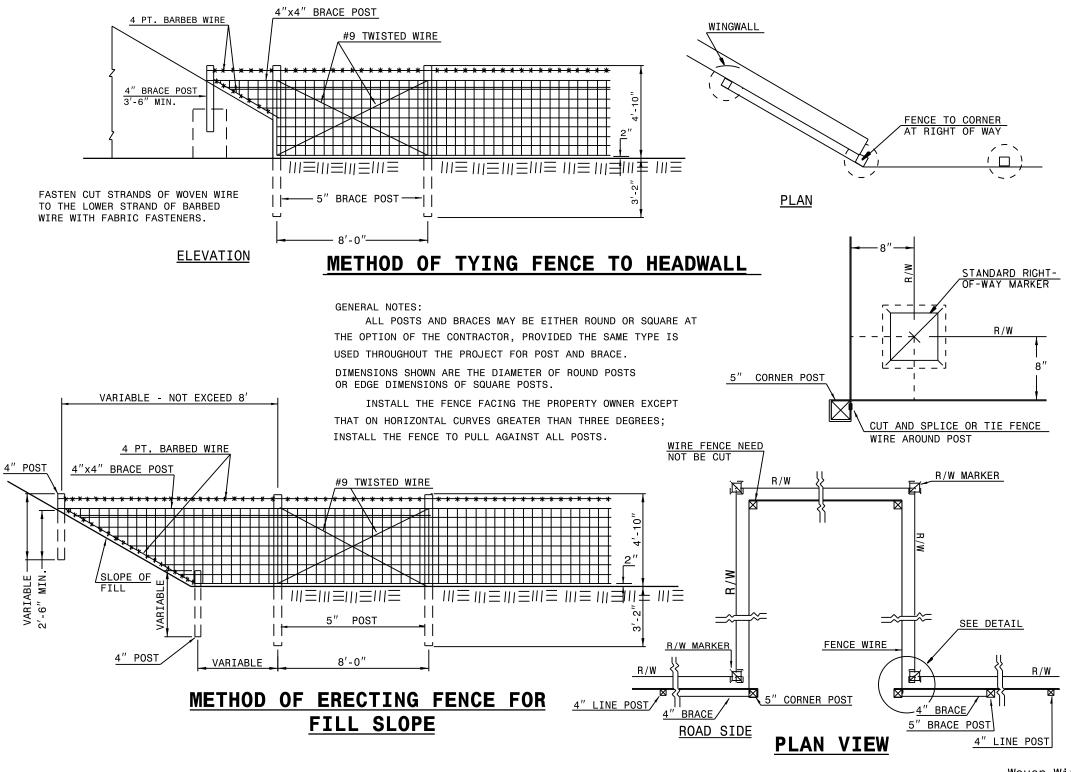

sheet no :

PLACE THE BRACE WIRE AROUND THE POST. DRAW WIRE TAUT BY TWISTING BETWEEN EACH POST. THIS APPLIES TO ALL BRACE WIRES. NOTCH POSTS FOR BRACES. PLACE TWO GALVANIZED 12d OR THREE GALVANIZED 10d ON ALL BRACES AT EACH END.

LINE BRACES (MAXIMUM SPACING 324')

-BRACE POSTS

#### POST FOR BLOCKING DRIVEWAYS OR OTHER ENTRANCES

INSTALL IN ADDITION TO FENCE WHERE SHOWN IN PLANS OR WHERE DIRECTED BY THE ENGINEER

OF CURVATURE IS GREATER THAN 3 DEGREES. PLACE LINE BRACES AT THE END OF EACH ROLL