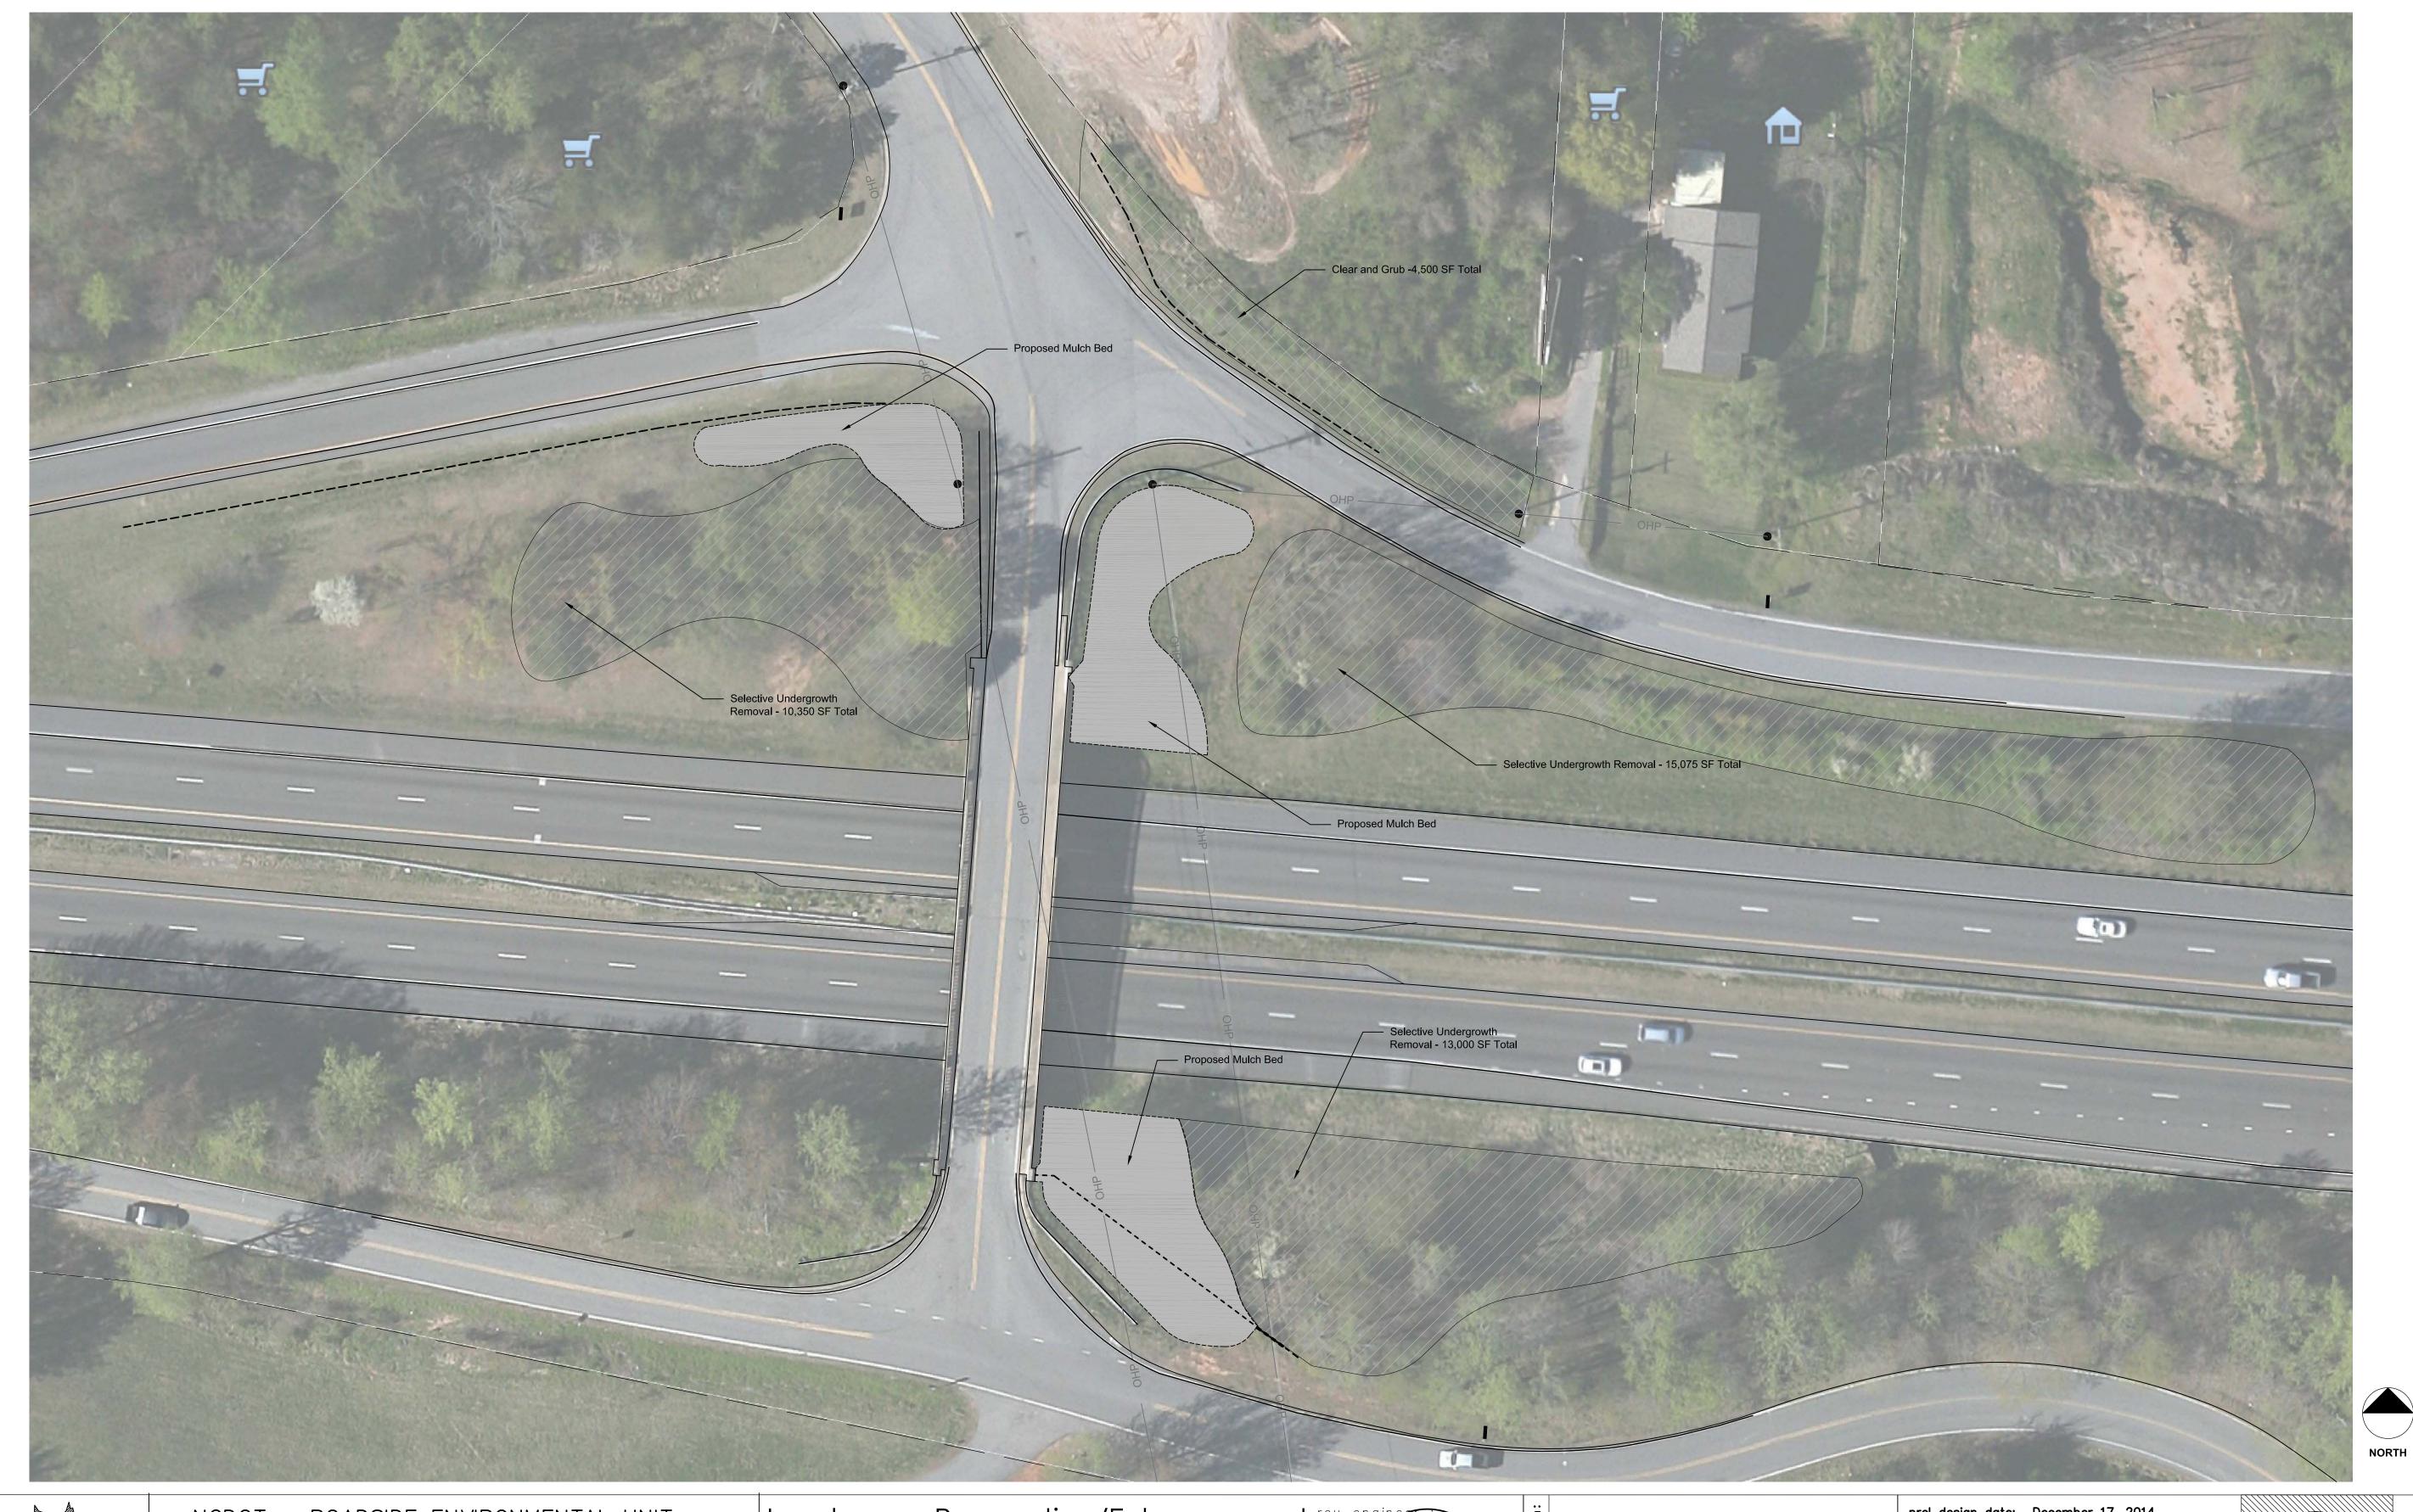

- drawings.
- Square footages for Clearing & Grubbing areas and Selective undergrowth removal areas are approximate.
- 6. Align and equally space in all directions shrubs so designated per these notes and
- Square footages for Clearing & Grubbing areas and Selective undergrowth removal areas are approximate.

#### Notes

1. Trees outside of designated mulch beds should be mulched individually

NCDOT — ROADSIDE ENVIRONMENTAL UNIT LANDSCAPE DESIGN & DEVELOPMENT

1557 MAIL SERVICE CENTER, RALEIGH, NC 27699-1557 PH: 919-707-2920 FAX: 919-715-2554 http://www.ncdot.org/doh/operations/dp\_chief\_eng/roadside/

Landscape Renovation/Enhancement reu enginerat I-40 Exit 111
Valdese, NC
project #: 3713.3.31

| p tion: | Landscape Development | prel design date: December 17, 2014                  |
|---------|-----------------------|------------------------------------------------------|
| descri  | Site Prep Plan        | checked by & date : Connie Morgan<br>January 8, 2015 |
| sheet   |                       | final design date : March 24, 2015                   |