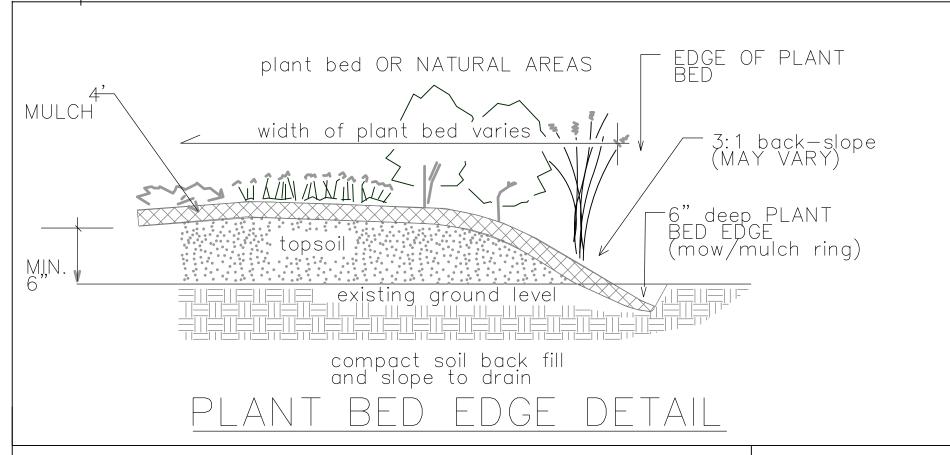

- drawings.
- Square footages for Clearing & Grubbing areas and Selective undergrowth removal areas are approximate.
- 6. Align and equally space in all directions shrubs so designated per these notes and
- Square footages for Clearing & Grubbing areas and Selective undergrowth removal areas are approximate.

### NOTES:

SCHEDULE FOR PLANT HOLE SIZE: PLANT HOLE WIDTH (X) TO BE TWICE THE ROOT BALL SIZE OR CONTÀINER DIAMETER.

SEE STANDARD SPECIFICATIONS FOR PLANT BED FUMIGATION AND HERBICIDAL TREATMENT.

APPLY FERTILIZER AT PLANTING TIME IN THE FORM OF A SLOW RELEASE PELLET OR TABLET. APPLY AT RATE RECOMMENDED BY MANUFACTURER. BOTH RATE AND FORMULATION MUST BE APPROVED BY FIELD ENGINEER PRIOR TO APPLICATION.