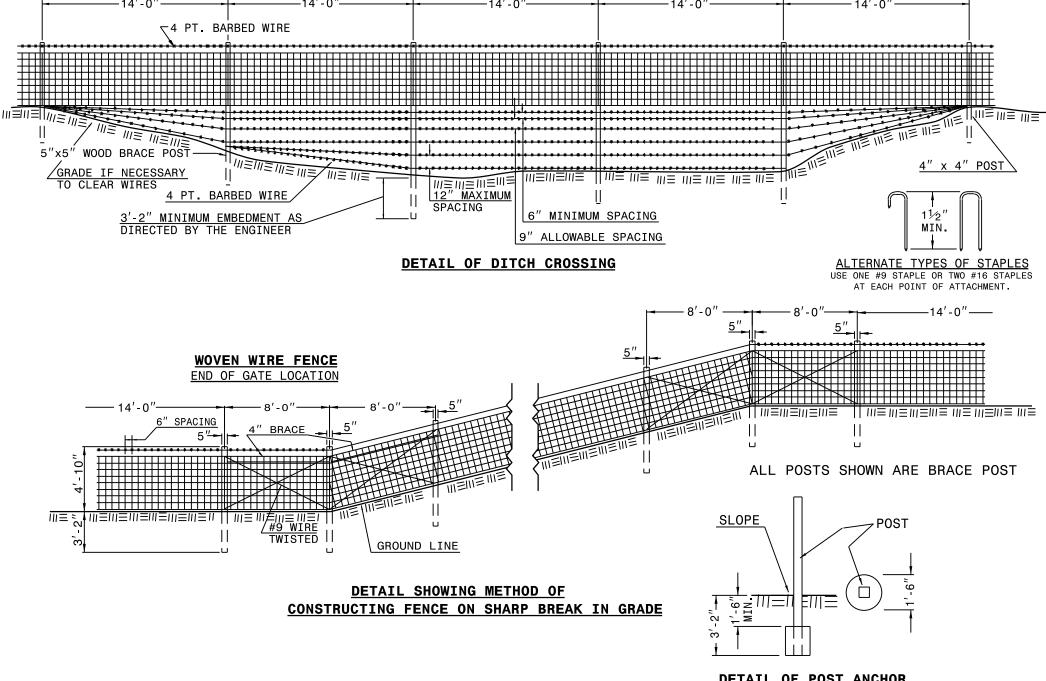

sheet no :

PLACE THE BRACE WIRE AROUND THE POST. DRAW WIRE TAUT BY TWISTING BETWEEN EACH POST. THIS APPLIES TO ALL BRACE WIRES. NOTCH POSTS FOR BRACES. PLACE TWO GALVANIZED 12d OR THREE GALVANIZED 10d ON ALL BRACES AT EACH END.

LINE BRACES (MAXIMUM SPACING 324')

-BRACE POSTS

#### POST FOR BLOCKING DRIVEWAYS OR OTHER ENTRANCES

INSTALL IN ADDITION TO FENCE WHERE SHOWN IN PLANS OR WHERE DIRECTED BY THE ENGINEER

OF CURVATURE IS GREATER THAN 3 DEGREES. PLACE LINE BRACES AT THE END OF EACH ROLL