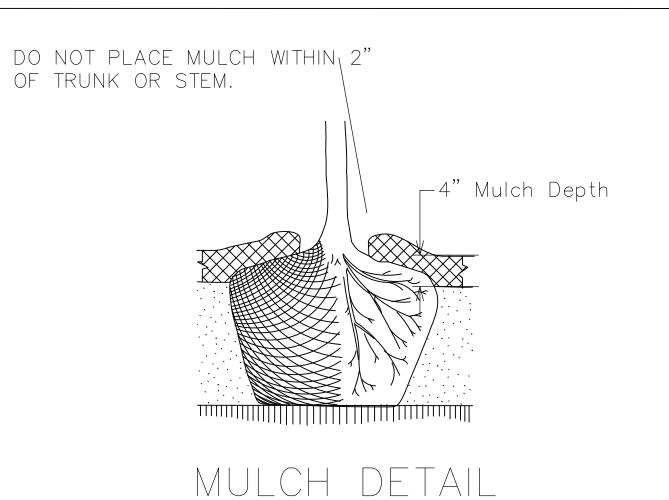

919-707-2935

STATE OF NORTH CAROLINA DEPARTMENT OF TRANSPORTATION

4" MULCH

FINISH GRADE

NOTE: PLANTS MAY BE INSTALLED

BEFORE OR AFTER MULCHING OPERATION

#### Notes

1. Trees outside of designated mulch beds should be mulched individually

NCDOT — ROADSIDE ENVIRONMENTAL UNIT LANDSCAPE DESIGN & DEVELOPMENT

1557 MAIL SERVICE CENTER, RALEIGH, NC 27699-1557 PH: 919-707-2920 FAX: 919-715-2554 http://www.ncdot.org/doh/operations/dp\_chief\_eng/roadside/